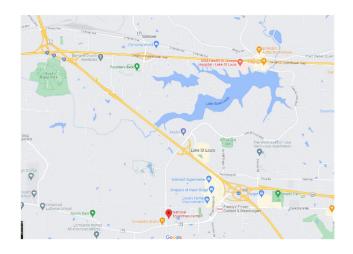

# -----Directions-----

Take Exit 210 to Highway 64 (Towards Kirkwood, MO) Take Lake St. Louis Blvd, Exit South The National Equestrian Center at Lake St. Louis is about 1 1/2 miles from Highway 64